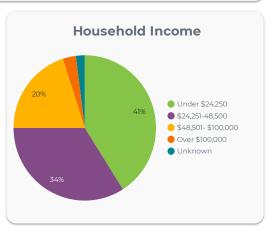

# **2019 Impact Numbers**

Below is an overview of who Family Reach helped and how we supported them through the Financial Treatment Program in 2019. Behind each number is a family with a unique story. Family Reach continues to strive to reach the many families, caregivers and patients who need us with our services.

# 2019 Impact Numbers