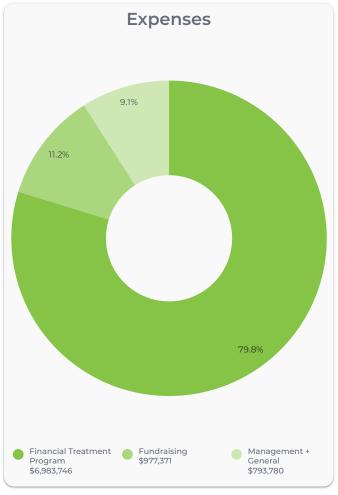

|                 | Expenses                                                  | Amount                              |
|-----------------|-----------------------------------------------------------|-------------------------------------|
| 1.              | Financial Treatment Program                               | \$6,983,746                         |
| 2.              | Management + General                                      | \$793,780                           |
| 3.              | Fundraising                                               | \$977,371                           |
| 4.              | Total Expenses                                            | \$8,754,897                         |
|                 |                                                           |                                     |
| 5.              | Increase/Decrease in Net Assets                           | \$(1,674,329)                       |
| 5.<br><b>6.</b> | Increase/Decrease in Net Assets  NET ASSETS - END OF YEAR | \$(1,674,329)<br><b>\$3,969,466</b> |