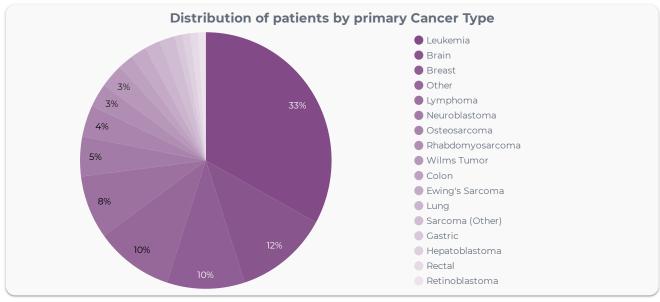

# **2019 Impact Numbers**

Below is an overview of who Family Reach helped and how we supported them through the Financial Treatment Program in 2019. Behind each number is a family with a unique story. Family Reach continues to strive to reach the many families, caregivers and patients who need us with our services.

# 2019 Impact Numbers