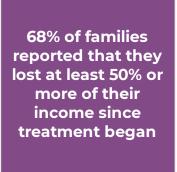

# **Overview of the Financial Toxicity of Cancer**

More than 15 million people live with cancer in the US and up to 73% of adult cancer patients will experience some form of financial toxicity due to a cancer diagnosis.

# Many patients with cancer experience financial loss

Up to 85% of cancer patients stop work during their initial treatment and absences ranging up to 6 months

42% of insured cancer patients report a significant or catastrophic financial burden

# Financial loss during treatment can negatively affect access to care

29% of patients skip doctors appointments

38% postpone or do not fill drug prescriptions

Patients use care altering strategies to save money - 31% cut oral medications in half