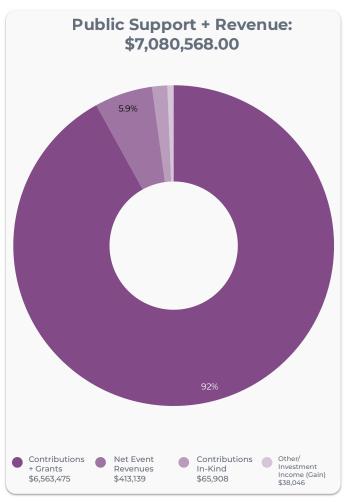

# Financial Report & Statement of Activities

|    | Public Support + Revenue                        | Amount      |
|----|-------------------------------------------------|-------------|
| 1. | Grants + Contribution                           | \$5,618,716 |
| 2. | Contributions In-Kind                           | \$65,908    |
| 3. | Event Revenue                                   | \$657,548   |
| 4. | Less: Related Direct Costs                      | \$(244,409) |
| 5. | Net Special Event Income                        | \$413,139   |
| 6. | Other Income                                    | \$0         |
| 7. | Investment Income (Gain)                        | \$38,046    |
| 8. | With Donor Restrictions: Grants + Contributions | \$944,759   |
| 9. | TOTAL SUPPORT + REVENUES                        | \$7,080,568 |